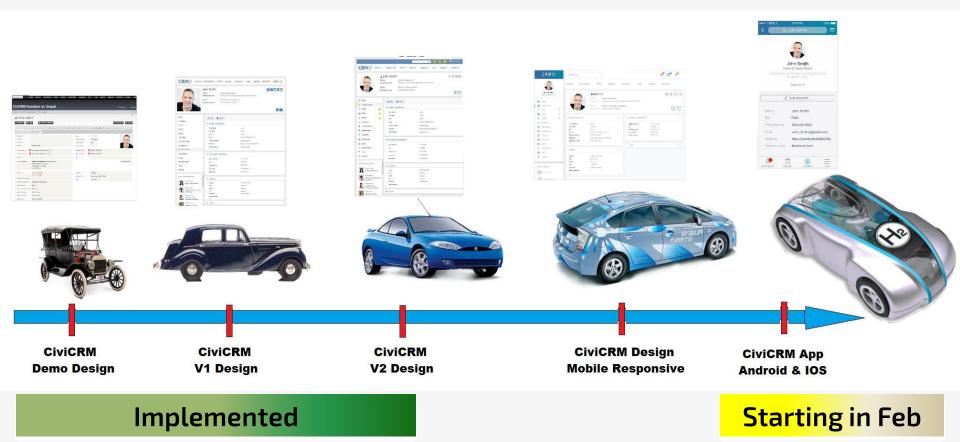

# **NEW DESIGN-EVOLUTION**

0.0.0

Y

First version:

- ➤ Updated CSS
- ≻ Used bootstrap
- Replaced CiviCRM template files
- > Standard CiviCRM UI is not available

Current version:

- > Implemented as an extension
- > Material UI is used instead of bootstrap
- > CiviCRM shows new UI if template exists in extension
- > It is possible to switch to old UI by disabling the extension