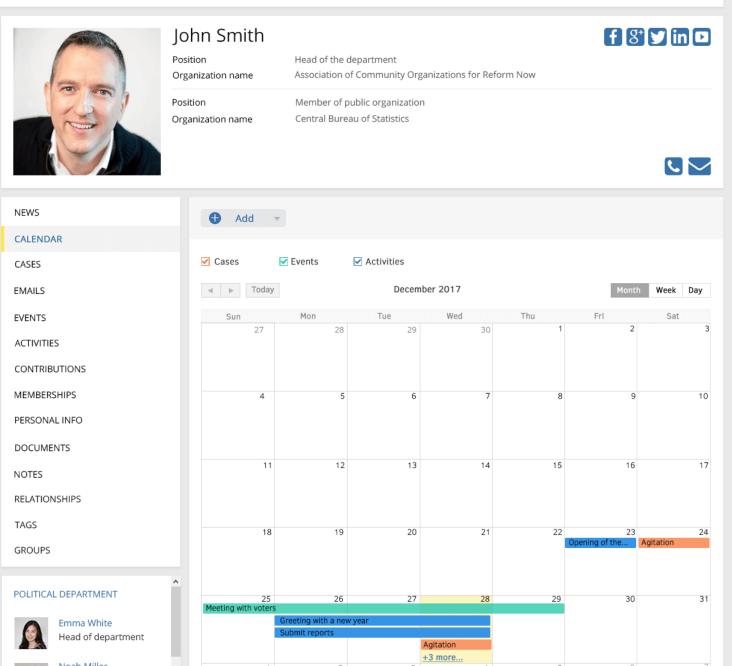

## **GRAPHICAL CALENDAR**

- Viewing info on different types of activities (Cases, Events, Activities).
- Setup different time periods month, week, day
- Quickly previewing the event info in one click
- Adding new activity directly from the Calendar
- Filtering visualized data by types

#### **GRAPHICAL CALENDAR**

444

0.0.0 1.1