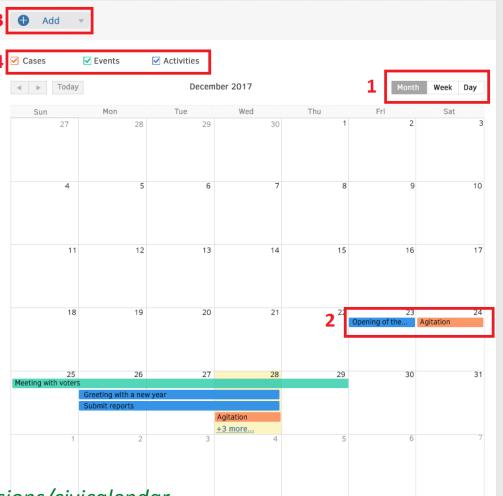

## **GRAPHICAL CALENDAR**

- Viewing info on different types of activities (Cases, Events, Activities).
- Setup different time periods month, week, day
- Quickly previewing the event info in one click
- Adding new activity directly from the Calendar
- Filtering visualized data by types

#### **GRAPHICAL CALENDAR**

444

0.0.0 1.1