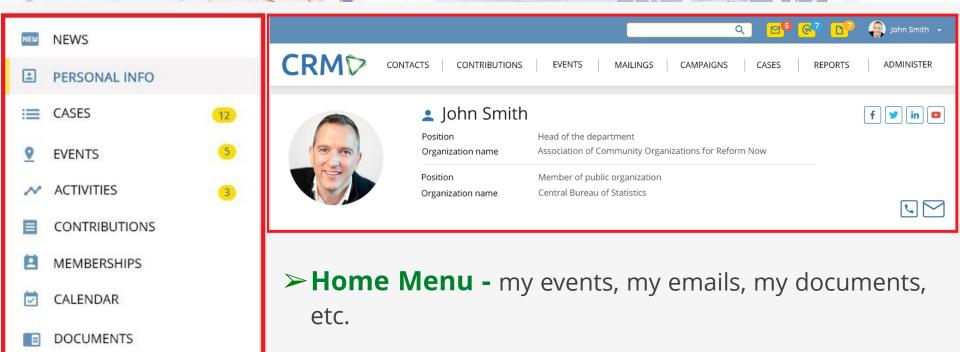

#### **NEW DESIGN – HOME MENU**

- NOTES
  - C RELATIONSHIPS
    - TAGS
  - SROUPS

- **Icons** that make it easier to visualize menu items
- Notifications about new (not reviewed) cases, emails, events

0.0.0

## **NEW DESIGN – MAIN MENU**

Top Menu links to User personal stuff: Email, Facebook, Document Storage and Home Page

User Profile – new UX & Visual Design with information about the contact job position and links to user contacts (sites, phone, emails, etc.)