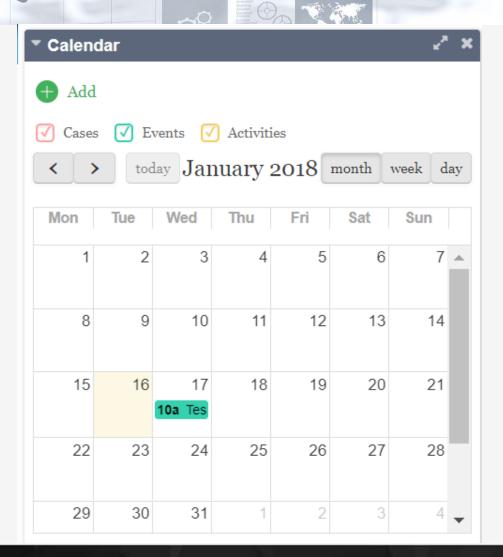

## **GRAPHICAL CALENDAR**

**Calendar** dashlet – will be released this week

#### **Graphical Calendar** v2:

- ➤ Mapping several calendars
- >Quick details preview in a pop-up window
- ≻Design change