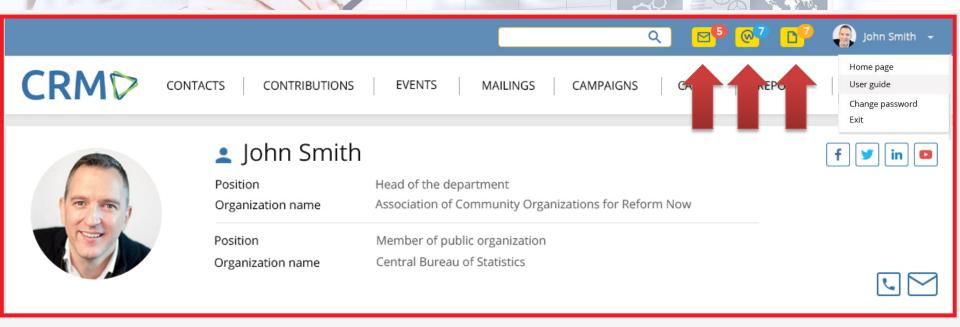

## **NEW DESIGN – MAIN MENU**

Top Menu links to User personal stuff: Email, Facebook, Document Storage and Home Page

User Profile – new UX & Visual Design with information about the contact job position and links to user contacts (sites, phone, emails, etc.)