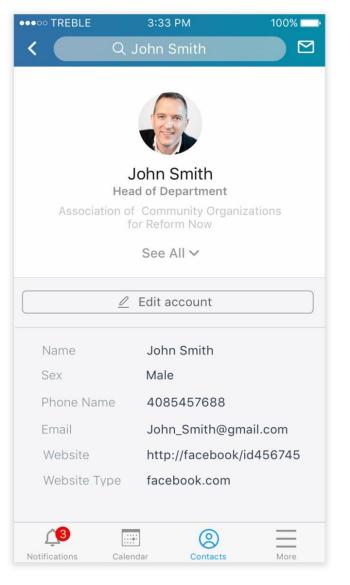

#### **CIVICRM MOBILE**

#### Min supported capabilities:

- ≻Contact **search**
- > Quick access to a contact profile
- Possibility to add new contact
- Permanent access to the calendar and email
- >Events/activities reminder

Highly demanded by **70%+** of users Development starts in Feb; beta in May

3:33 PM

Q John Smith

100%

 $\mathbf{\Sigma}$ 

••••• TREBLE

#### John Smith Head of Department

Association of Community Organizations for Reform Now

See All ∨

Edit account John Smith Name Male Sex Phone Number 4085457688 John\_Smith@gmail.com Website http://facebook/id456745 Website Type facebook.com

......

Calendar

Notifications

෧

Contacts

More