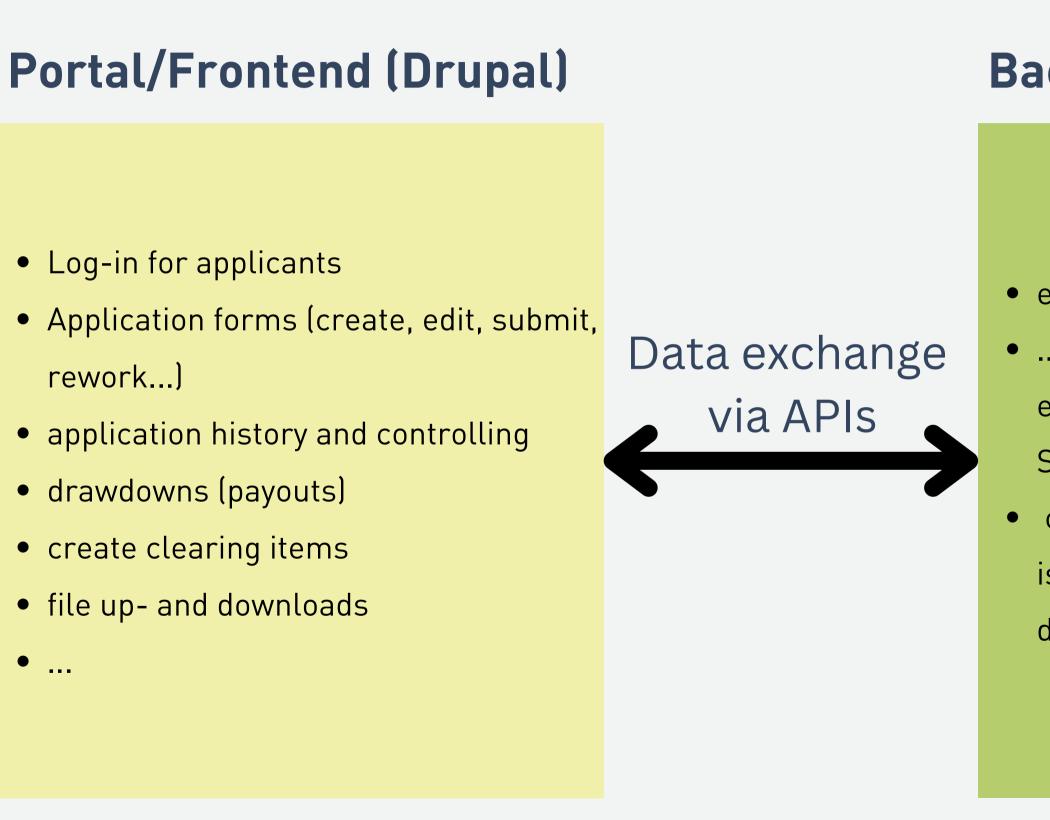

#### Backend (CiviCRM)

- everybody's favorite nonprofit CRM...
- ...enriched by the powerful **funding** 
  - extension, and some more from the
  - SYSTOPIA toolbox
- complete data exchange with frontend
  - is through APIs (including form
  - definitions and documents)