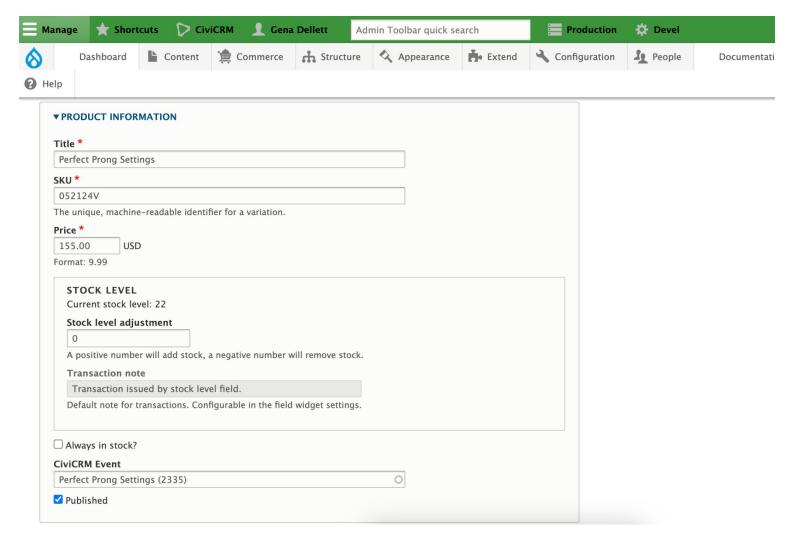

# OK! Let's start from the beginning.

- 1. Have a CiviCRM / Drupal 10 system
- 2. Install Drupal modules
- 3. Create CiviCRM events
- 4. Then...

Save

**Home** 

Search