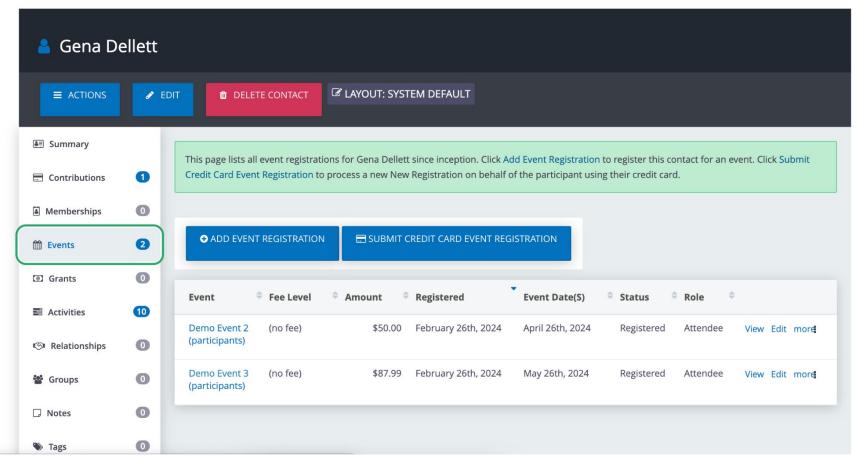

## 

| >                         | Edi | it Sea | rch Criteria                                                                                                                         |                |             |                      |                     |                  |                 |               |   |                |
|---------------------------|-----|--------|--------------------------------------------------------------------------------------------------------------------------------------|----------------|-------------|----------------------|---------------------|------------------|-----------------|---------------|---|----------------|
| 1 Result  Select Records: |     |        | Event ID = Demo Event 1 AND Status ID In Registered, Attended, Pending (pay later), Partially paid, Pending refund  The found record |                |             | paid, Pending refund |                     |                  |                 |               |   |                |
|                           |     |        | Participant                                                                                                                          | <b>⇒</b> Event | → Fee Level | Amount               | Registered          | Event Date(S)    | <b>♦</b> Status | <b>♦ Role</b> | ÷ |                |
|                           |     | 4      | Dellett, Tim                                                                                                                         | Demo Event 1   | (no fee)    | \$75.00              | February 26th, 2024 | March 26th, 2024 | Registered      | Attendee      |   | View Edit more |