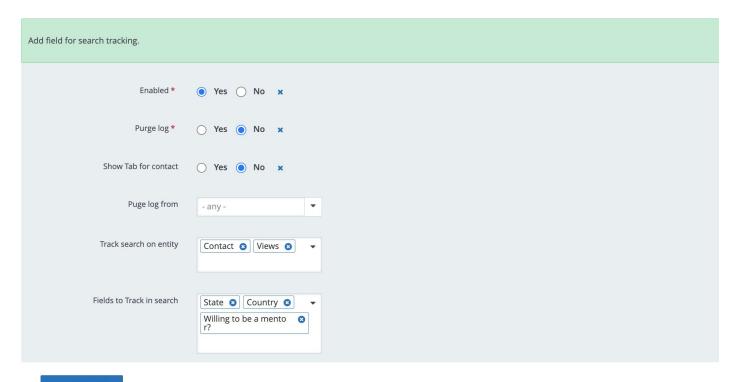

## Search Tracker CiviCRM Extension

- Drupal: can track activity of users (anonymized or authenticated)
- Need: take action on data!
- Use Case: Combine a user's activity with their demographic data in reports
- Ex: People interested in finding available mentores in their geographic area or who have the same expertise

## Search Tracker CiviCRM Extension

Solution: Custom Entity Type in CiviCRM!

Why? Log data about site usage into CiviCRM so it is reportable.

Control over reports: no need to rely on a developer or advanced site builder to build report.