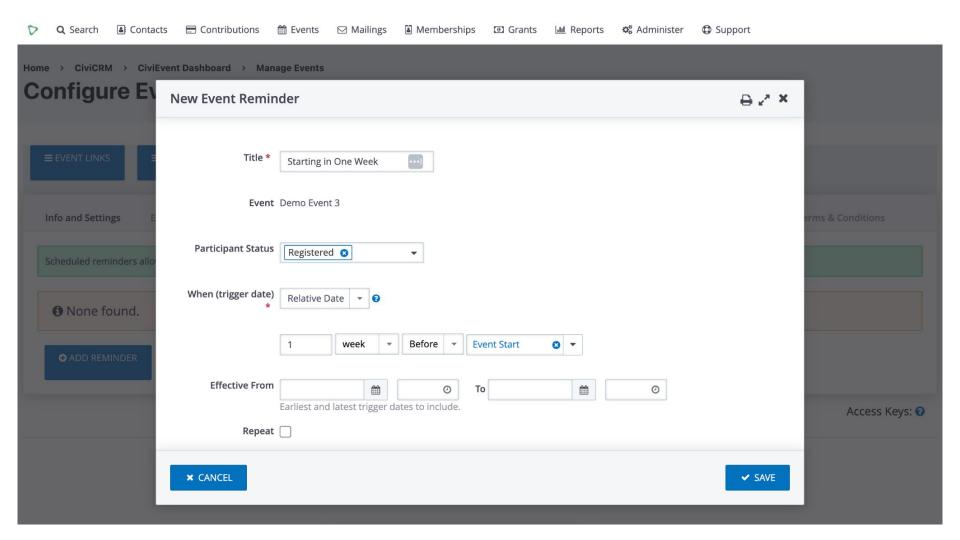

# OK! Let's start from the beginning.

- 1. Have a CiviCRM / Drupal 10 system
- 2. Install Drupal modules
- 3. Create CiviCRM events
- 4. Then...

Save

**Home** 

Search