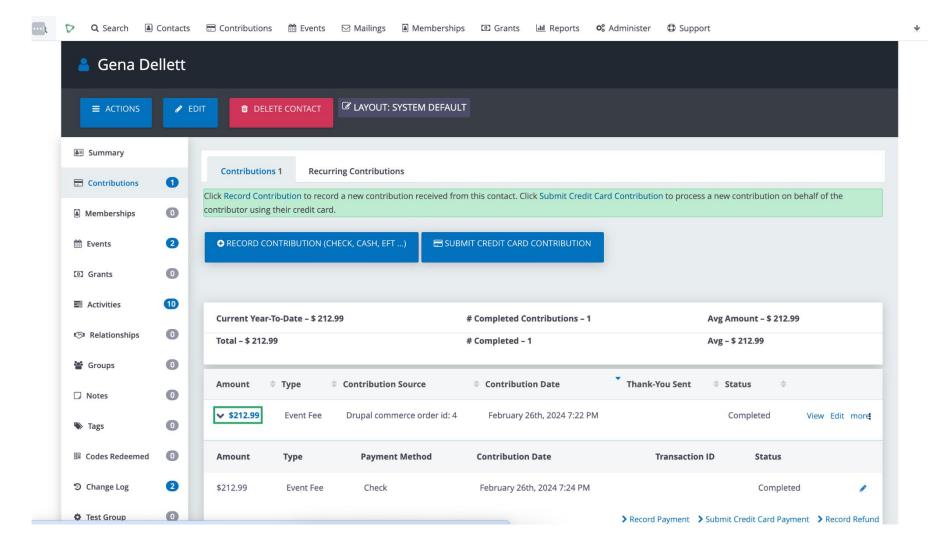

## 

| >                         | Edi | it Sea | rch Criteria                                                                                                                         |                |             |                      |                     |                  |                 |               |   |                |
|---------------------------|-----|--------|--------------------------------------------------------------------------------------------------------------------------------------|----------------|-------------|----------------------|---------------------|------------------|-----------------|---------------|---|----------------|
| 1 Result  Select Records: |     |        | Event ID = Demo Event 1 AND Status ID In Registered, Attended, Pending (pay later), Partially paid, Pending refund  The found record |                |             | paid, Pending refund |                     |                  |                 |               |   |                |
|                           |     |        | Participant                                                                                                                          | <b>⇒</b> Event | → Fee Level | Amount               | Registered          | Event Date(S)    | <b>♦</b> Status | <b>♦ Role</b> | ÷ |                |
|                           |     | 4      | Dellett, Tim                                                                                                                         | Demo Event 1   | (no fee)    | \$75.00              | February 26th, 2024 | March 26th, 2024 | Registered      | Attendee      |   | View Edit more |