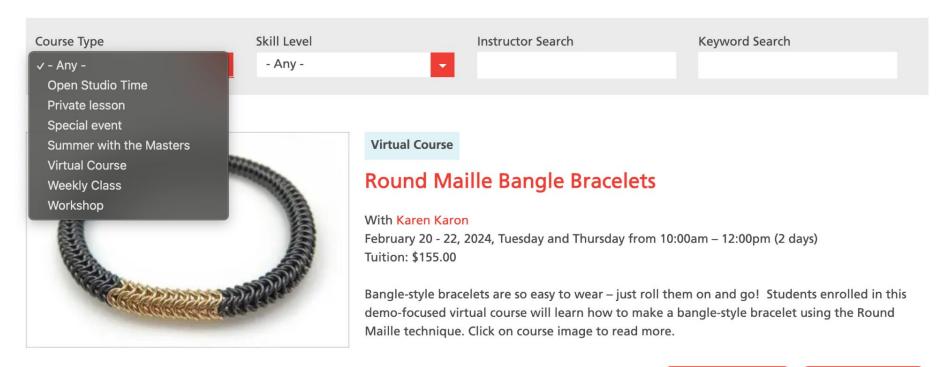

## Special Thanks to:

Metalwerx promotes the art of jewelry and metals through exceptional classes, workshops, studio space, outreach programming, and events for professional and personal enrichment within a supportive community of artists and learners.

https://metalwerx.com/