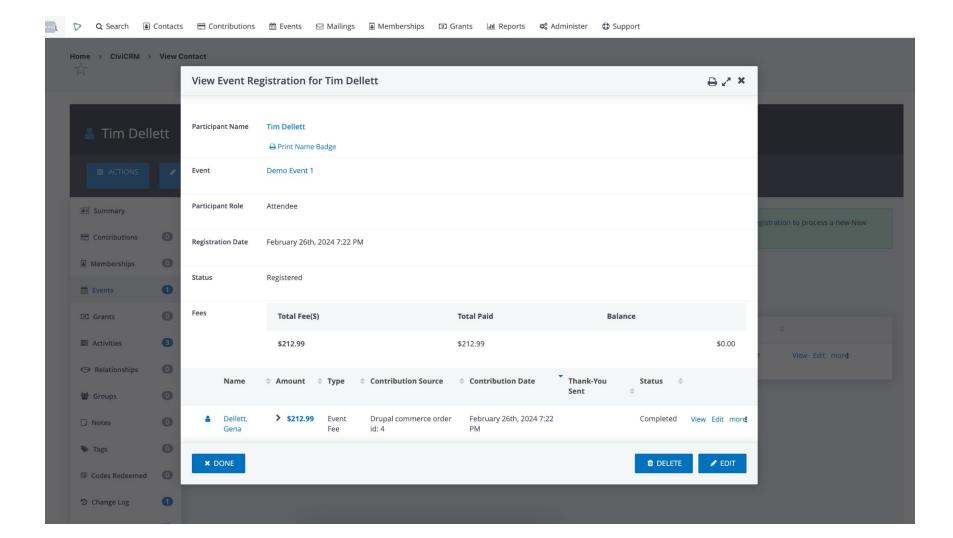

## 

| >                         | Edi | it Sea | rch Criteria                                                                                                                         |                |             |                      |                     |                  |                 |               |   |                |
|---------------------------|-----|--------|--------------------------------------------------------------------------------------------------------------------------------------|----------------|-------------|----------------------|---------------------|------------------|-----------------|---------------|---|----------------|
| 1 Result  Select Records: |     |        | Event ID = Demo Event 1 AND Status ID In Registered, Attended, Pending (pay later), Partially paid, Pending refund  The found record |                |             | paid, Pending refund |                     |                  |                 |               |   |                |
|                           |     |        | Participant                                                                                                                          | <b>⇒</b> Event | → Fee Level | Amount               | Registered          | Event Date(S)    | <b>♦</b> Status | <b>♦ Role</b> | ÷ |                |
|                           |     | 4      | Dellett, Tim                                                                                                                         | Demo Event 1   | (no fee)    | \$75.00              | February 26th, 2024 | March 26th, 2024 | Registered      | Attendee      |   | View Edit more |