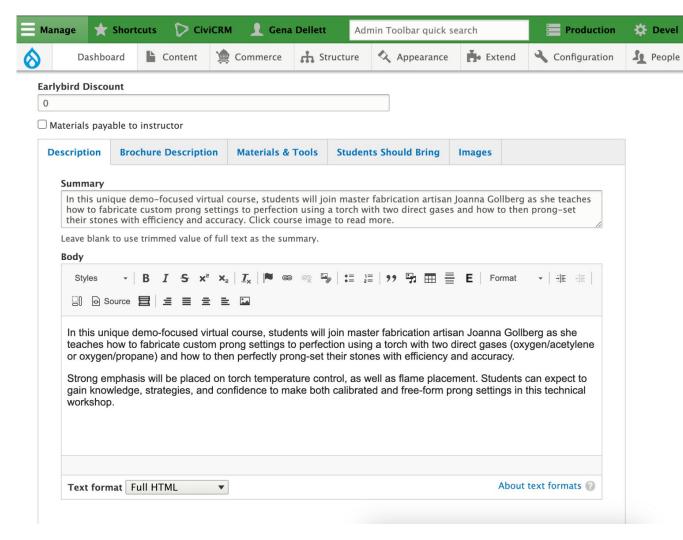

#### Solder Savvy: A Deep Dive Into the Art + Science of Soldering - Part 1

Soldering is a fundamental metalsmithing skill, but arguably one of the hardest to master. Nothing is more frustrating than having a joint fail or worse - melting a piece you have spent hours on. Don't let your designs be limited by intimidation! Through this intensive course, students will learn what is needed to achieve consistently