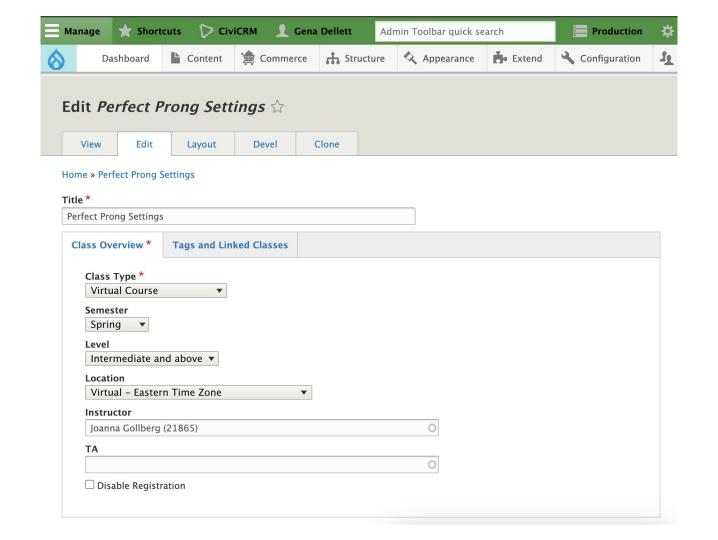

# OK! Let's start from the beginning.

- 1. Have a CiviCRM / Drupal 10 system
- 2. Install Drupal modules
- 3. Create CiviCRM events
- 4. Then...

Save

**Home** 

Search