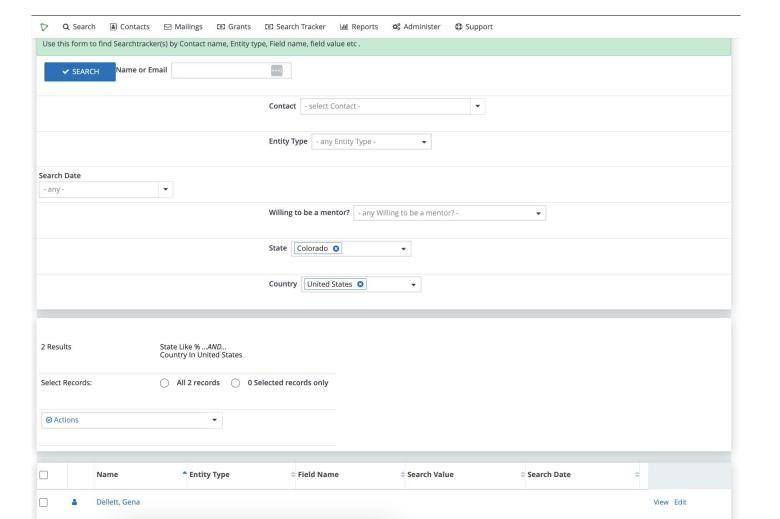

## Search Tracker CiviCRM Extension

- Drupal: can track activity of users (anonymized or authenticated)
- Need: take action on data!
- Use Case: Combine a user's activity with their demographic data in reports
- Ex: People interested in finding available mentores in their geographic area or who have the same expertise

## Search Tracker CiviCRM Extension

Solution: Custom Entity Type in CiviCRM!

Why? Log data about site usage into CiviCRM so it is reportable.

Control over reports: no need to rely on a developer or advanced site builder to build report.