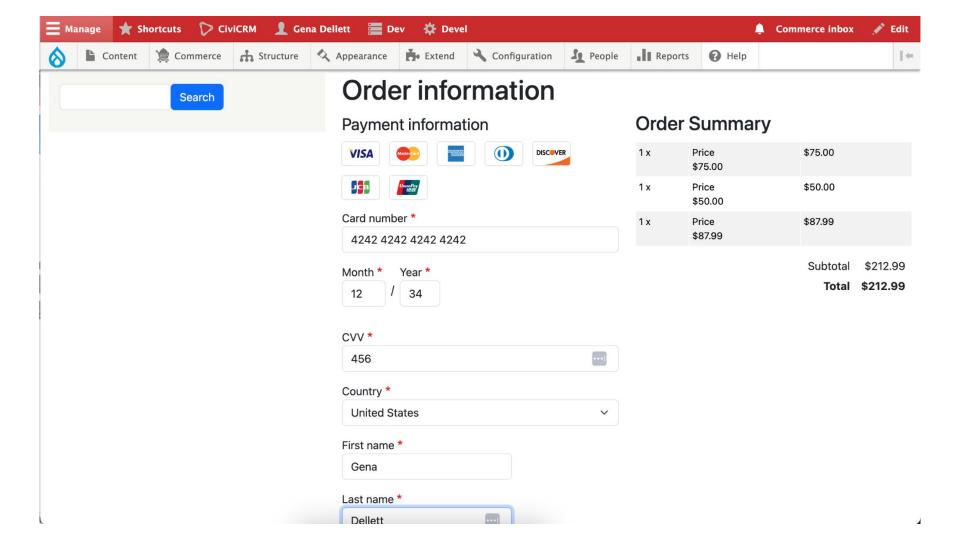

## **Shopping cart**

| Item                                      | Price   | Quantity | Remove | Total   |
|-------------------------------------------|---------|----------|--------|---------|
| Title Demo Event 1 Price \$75.00          | \$75.00 | 1        | Remove | \$75.00 |
| Title<br>Demo Event 2<br>Price<br>\$50.00 | \$50.00 | 1        | Remove | \$50.00 |
| Title<br>Demo Event 3<br>Price<br>\$87.99 | \$87.99 | 1        | Remove | \$87.99 |

Subtotal \$212.99

Total \$212.99

Update cart

Checkout

 $\textbf{Home} \quad \rightarrow \quad \textbf{Administration} \quad \rightarrow \quad \textbf{Commerce} \quad \rightarrow \quad \textbf{Configuration} \quad \rightarrow \quad \textbf{Checkout flows}$ 