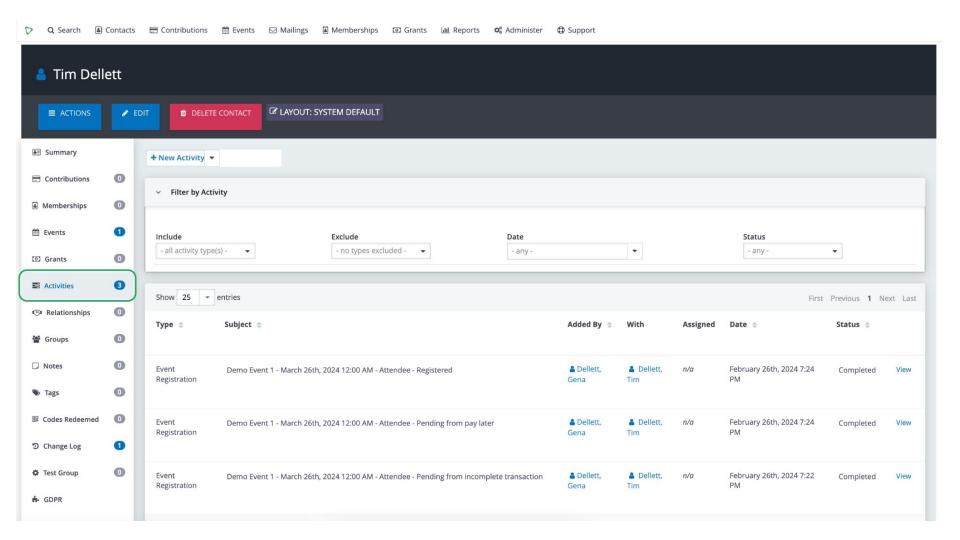

## 

| >                         | Edi | it Sea | rch Criteria                                                                                                                         |                |             |                      |                     |                  |                 |               |   |                |
|---------------------------|-----|--------|--------------------------------------------------------------------------------------------------------------------------------------|----------------|-------------|----------------------|---------------------|------------------|-----------------|---------------|---|----------------|
| 1 Result  Select Records: |     |        | Event ID = Demo Event 1 AND Status ID In Registered, Attended, Pending (pay later), Partially paid, Pending refund  The found record |                |             | paid, Pending refund |                     |                  |                 |               |   |                |
|                           |     |        | Participant                                                                                                                          | <b>⇒</b> Event | → Fee Level | Amount               | Registered          | Event Date(S)    | <b>♦</b> Status | <b>♦ Role</b> | ÷ |                |
|                           |     | 4      | Dellett, Tim                                                                                                                         | Demo Event 1   | (no fee)    | \$75.00              | February 26th, 2024 | March 26th, 2024 | Registered      | Attendee      |   | View Edit more |