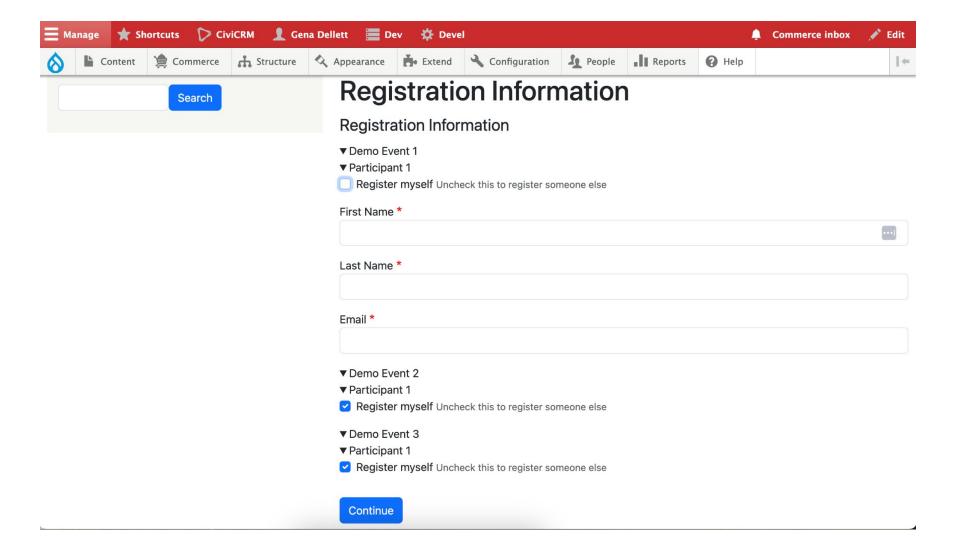

# OK! Let's start from the beginning.

- 1. Have a CiviCRM / Drupal 10 system
- 2. Install Drupal modules
- 3. Create CiviCRM events
- 4. Then...

Save

**Home** 

Search