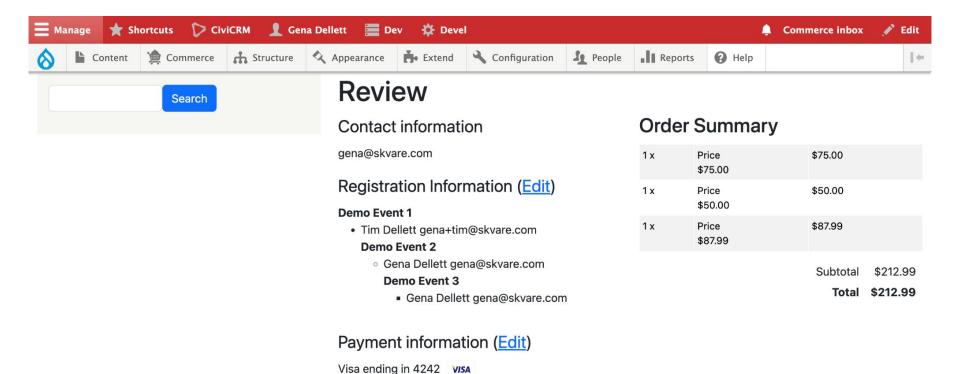

## **Shopping cart**

| Item                                      | Price   | Quantity | Remove | Total   |
|-------------------------------------------|---------|----------|--------|---------|
| Title Demo Event 1 Price \$75.00          | \$75.00 | 1        | Remove | \$75.00 |
| Title<br>Demo Event 2<br>Price<br>\$50.00 | \$50.00 | 1        | Remove | \$50.00 |
| Title<br>Demo Event 3<br>Price<br>\$87.99 | \$87.99 | 1        | Remove | \$87.99 |

Subtotal \$212.99

Total \$212.99

Update cart

Checkout

 $\textbf{Home} \quad \rightarrow \quad \textbf{Administration} \quad \rightarrow \quad \textbf{Commerce} \quad \rightarrow \quad \textbf{Configuration} \quad \rightarrow \quad \textbf{Checkout flows}$ 