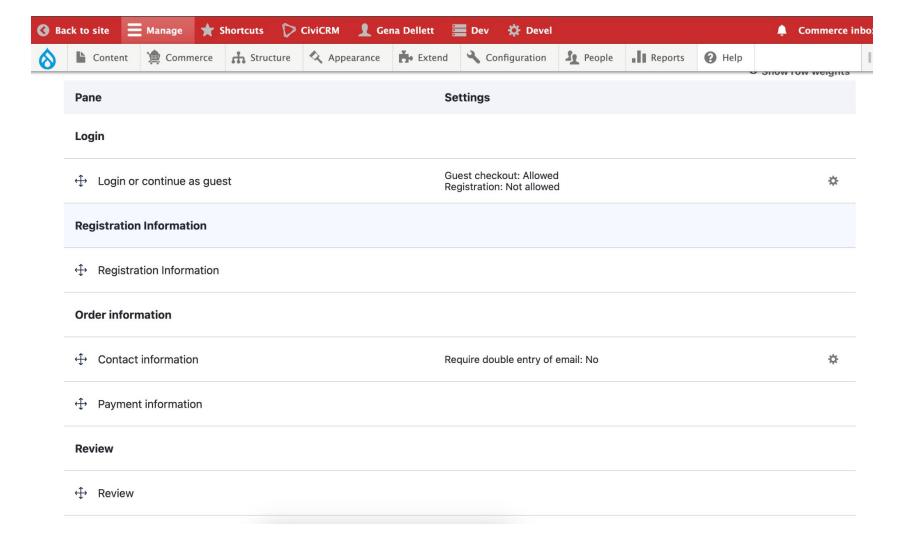

Subtotal \$212.99

Total \$212.99

Update cart

Checkout

 $\textbf{Home} \quad \rightarrow \quad \textbf{Administration} \quad \rightarrow \quad \textbf{Commerce} \quad \rightarrow \quad \textbf{Configuration} \quad \rightarrow \quad \textbf{Checkout flows}$ 

#### Edit CiviCRM Event Checkout FLow \( \price \)

Expires 12/2034 Gena Dellett 1209 Lincoln Alamosa, CO 81101 United States

Pay and complete purchase

Go back

Home > CiviCRM > CiviEvent Dashboard