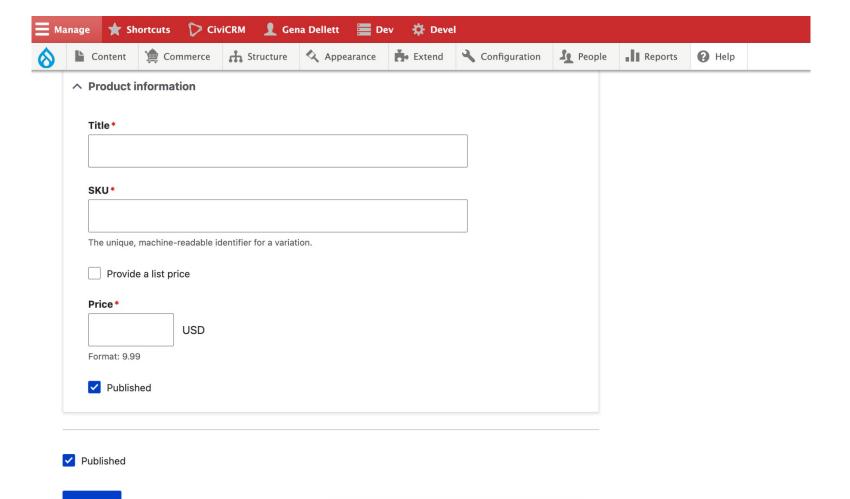

#### So many opportunities! Developers, have fun!

- Line Items broken out in CiviCRM (Line Item Reporting Civi Extension)
- Handling Contributions (donations) and Memberships
- "Stock" for maximum registrations/purchases
- Sync billing profile to billing records -
  - Commerce has a billing profile save address from profile to Civi Record.
- Early bird or special discount program
- Automatically create the CiviCRM Event when creating a product
- Form alters customize required/optional fields
- Required fees (ex: Material Fees) user can't remove fees
- "Product" Wish list Convert wish lists into cart