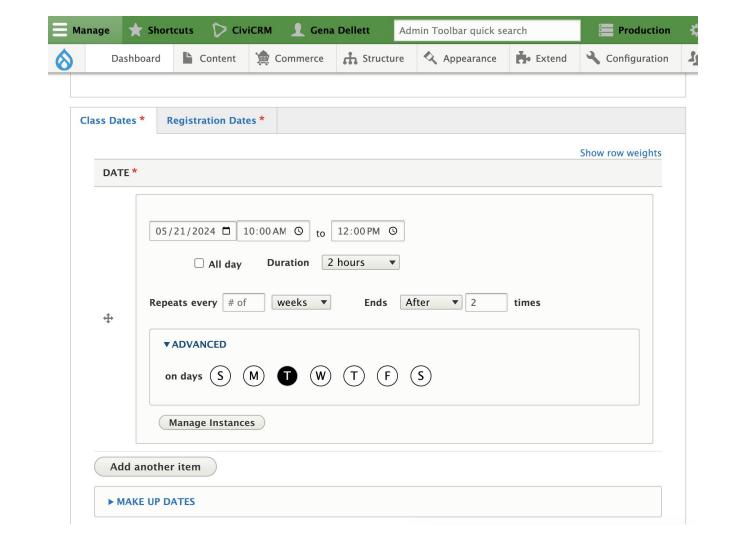

# OK! Let's start from the beginning.

- 1. Have a CiviCRM / Drupal 10 system
- 2. Install Drupal modules
- 3. Create CiviCRM events
- 4. Then...

Save

**Home** 

Search