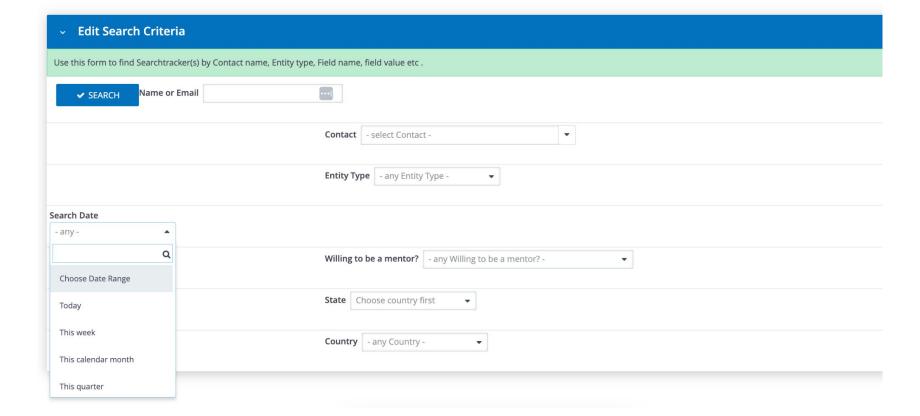

## Search Tracker CiviCRM Extension

- Drupal: can track activity of users (anonymized or authenticated)
- Need: take action on data!
- Use Case: Combine a user's activity with their demographic data in reports
- Ex: People interested in finding available mentores in their geographic area or who have the same expertise

## Search Tracker CiviCRM Extension

Solution: Custom Entity Type in CiviCRM!

Why? Log data about site usage into CiviCRM so it is reportable.

Control over reports: no need to rely on a developer or advanced site builder to build report.