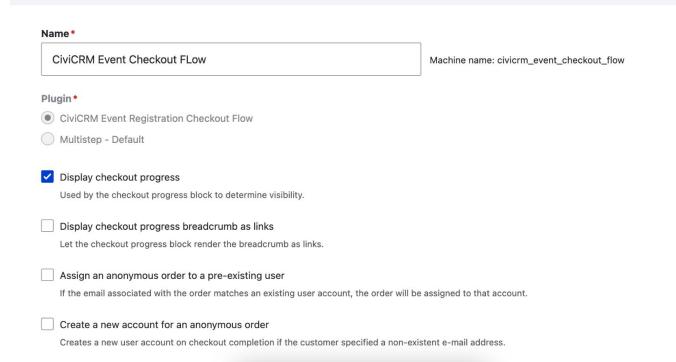

Subtotal \$212.99

Total \$212.99

Update cart

Checkout

 $\textbf{Home} \quad \rightarrow \quad \textbf{Administration} \quad \rightarrow \quad \textbf{Commerce} \quad \rightarrow \quad \textbf{Configuration} \quad \rightarrow \quad \textbf{Checkout flows}$ 

#### Edit CiviCRM Event Checkout FLow \( \price \)

Expires 12/2034 Gena Dellett 1209 Lincoln Alamosa, CO 81101 United States

Pay and complete purchase

Go back

Home > CiviCRM > CiviEvent Dashboard